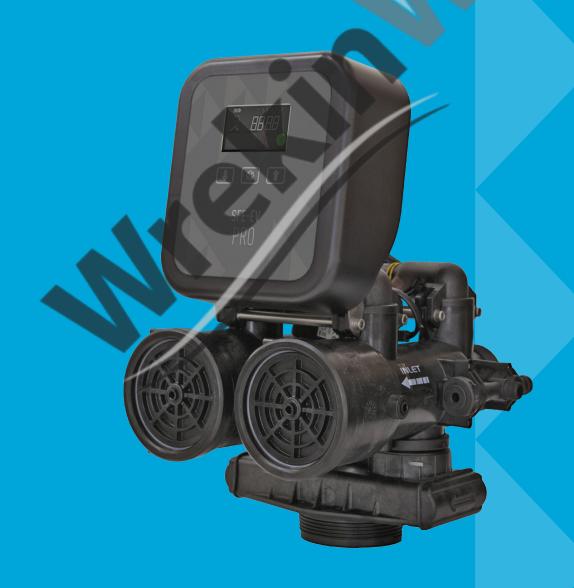

TECHNICAL SHEET

SIATA

SFE-EV PRO CONTROLLER

## SIATA SFE-EV PRO CONTROLLER

## TECHNICAL CHARACTERISTICS

- Can be used on all SIATA valves for softening or filter applications, both in simplex or **duplex mode**
- Easy and simple, user-friendly programming
- Coloured LCD display:
  - High customization possibilities: customer logo, service phone number and password
  - Time of day alternating with volume remaining during the service
  - Salt status indicator
  - Indication of day of the week and time of the day in hours and minutes
  - Regeneration steps and cycle time remaining
- · Easy and simple, user-friendly programming:
  - Different volume units set (liters, cubic meters or gallons)
  - Quick and easy setup of capacity, regeneration time, day override
  - Advanced programming options including up to 9 regenerations phases with independently adjustable cycle times
  - Cam on demand for customized applications
- 3 free contact relays, each one programmable in 12 different modes (for solenoid valve, dosing pump, ...)
- Modular functionality in duplex mode for higher volume demand
- Manual regeneration, meter immediate or delayed, time clock, day of week regeneration
- High frequency regeneration (every 2/3/4/6/8 or 12hours)
- Remote start, immediate or delayed, inhibit
- Statistic Modes
- Programming is stored in the EEPROM and will not be lost due to power outages
- Interchangeable standard lithium battery (#CR2032)