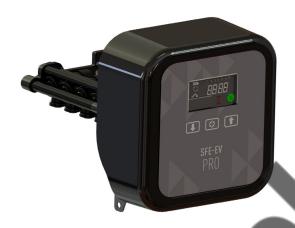

TECHNICAL SHEET

SIATA

SFE-EV PRO CONTROLLER

## SIATA SFE-EV PRO CONTROLLER

## TECHNICAL CHARACTERISTICS

- Can be used on all SIATA valves for softening or filter applications, both in simplex or **duplex mode**
- Easy and simple, user-friendly programming
- Coloured LCD display:
  - High customization possibilities: customer logo, service phone number and password
  - Time of day alternating with volume remaining during the service
  - Salt status indicator
  - Indication of day of the week and time of the day in hours and minutes
  - Regeneration steps and cycle time remaining
- · Easy and simple, user-friendly programming:
  - Different volume units set (liters, cubic meters or gallons)
  - Quick and easy setup of capacity, regeneration time, day override
  - Advanced programming options including up to 9 regenerations phases with independently adjustable cycle times
  - Cam on demand for customized applications
- 3 free contact relays, each one programmable in 12 different modes (for solenoid valve, dosing pump, ...)
- Modular functionality in duplex mode for higher volume demand
- Manual regeneration, meter immediate or delayed, time clock, day of week regeneration
- High frequency regeneration (every 2/3/4/6/8 or 12hours)
- Remote start, immediate or delayed, inhibit
- Statistic Modes
- Programming is stored in the EEPROM and will not be lost due to power outages
- Interchangeable standard lithium battery (#CR2032)